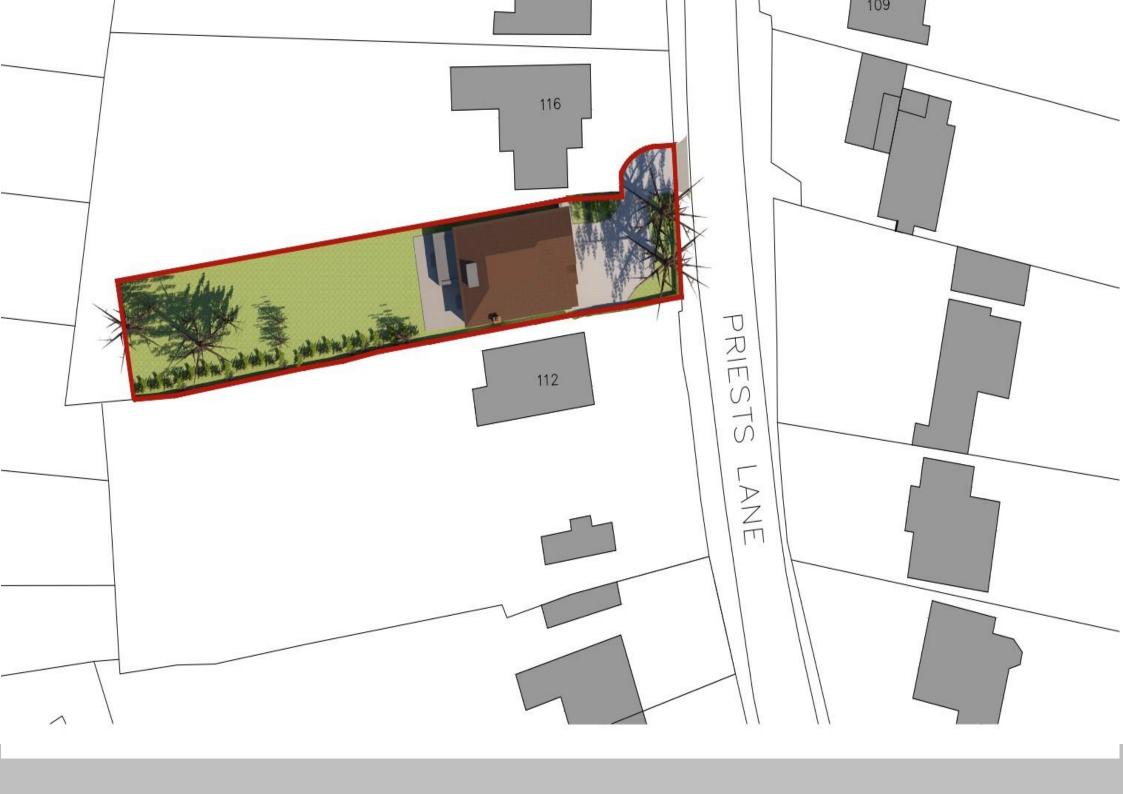

## Priests Lane, Shenfield

Building plot for sale in prime residential location with the benefit of planning consent (ref: 21/01503/FUL) for construction of a five bedroom detached family residence. The plot measures approximately 36'4" (11.1m) on the building line x 200' (61.1m) deep, (subject to land survey). Priests Lane is one of Old Shenfield's most desirable roads and the plot enjoys a westerly facing rear garden and is just 0.7 miles from Shenfield Broadway with multiple shopping facilities and mainline railway station for London commuters. Also conveniently positioned for easy access to schools including Brentwood School and Brentwood Preparatory School which is less than one mile distant. Site inspection available upon request.