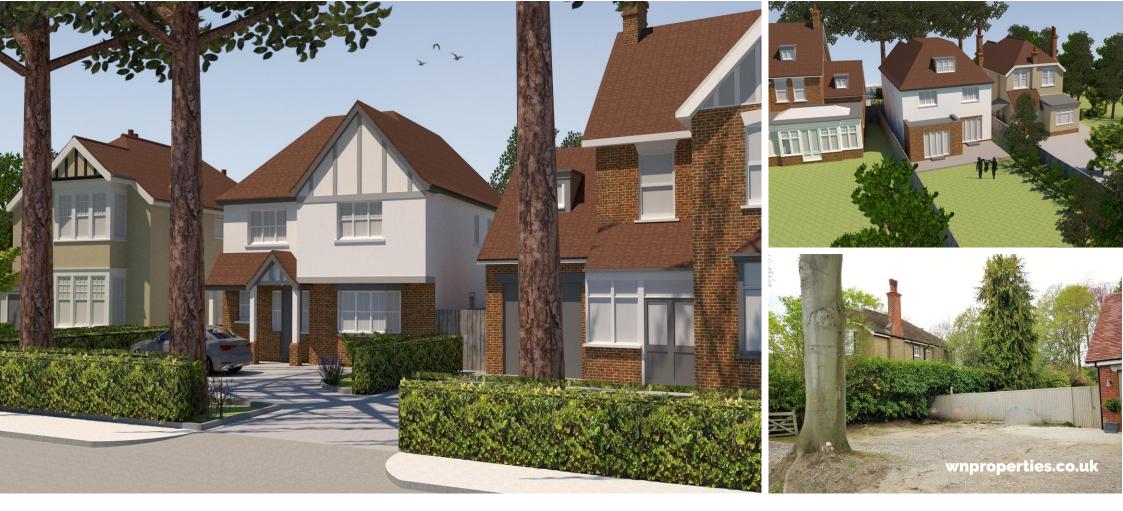

## Priests Lane, Shenfield

Building plot for sale in prime residential location with the benefit of planning consent (ref: 21/01503/FUL) for construction of a five bedroom detached family residence. The plot measures approximately 36'4" (11.1m) on the building line x 200' (61.1m) deep, (subject to land survey). Priests Lane is one of Old Shenfield's most desirable roads and the plot enjoys a westerly facing rear garden and is just 0.7 miles from Shenfield Broadway with multiple shopping facilities and mainline railway station for London commuters. Also conveniently positioned for easy access to schools including Brentwood School and Brentwood Preparatory School which is less than one mile distant. Site inspection available upon request.