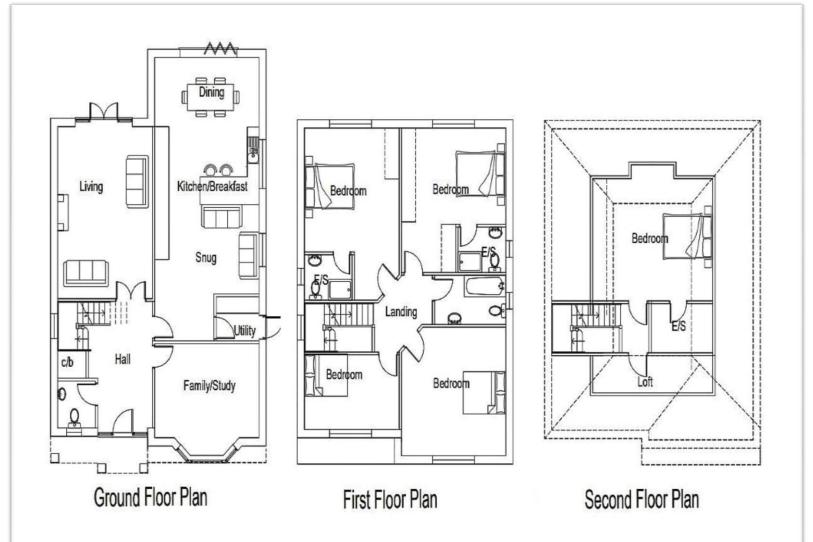

## Priests Lane, Shenfield

Building plot for sale in prime residential location with the benefit of planning consent (ref: 21/01503/FUL) for construction of a five bedroom detached family residence. The plot measures approximately 36'4" (11.1m) on the building line x 200' (61.1m) deep, (subject to land survey). Priests Lane is one of Old Shenfield's most desirable roads and the plot enjoys a westerly facing rear garden and is just 0.7 miles from Shenfield Broadway with multiple shopping facilities and mainline railway station for London commuters. Also conveniently positioned for easy access to schools including Brentwood School and Brentwood Preparatory School which is less than one mile distant. Site inspection available upon request.